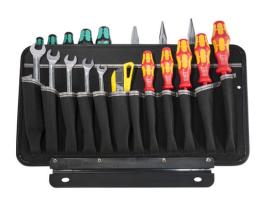

## two-sided tool board

Two-sided tool board with sewn separations for retrofitting

| Part denomination                  | two-sided tool board                                                                              |
|------------------------------------|---------------------------------------------------------------------------------------------------|
| Part number                        | 591000161                                                                                         |
| GTIN /EAN                          | 4006793507616                                                                                     |
| customs tariff number              | 39269097                                                                                          |
| customs tariff number              | RO                                                                                                |
| Fittings                           | - tool board with a total of 25 pockets at front and rear panel<br>- 1 push-in compartment 400 mm |
| Dimensions outside (WxDxH)         | 430 mm x 30 mm x 240 mm                                                                           |
| Weight                             | 300 g                                                                                             |
| Material                           | - Con-Pearl®                                                                                      |
| Color                              | black                                                                                             |
| dimensions of packaging PU (WxDxH) | 450 mm x 40 mm x 250 mm                                                                           |
| weight incl. packaging PU          | 0.35 kg                                                                                           |
| dimensions of euro-pallet          | 1200 mm x 800 mm x                                                                                |